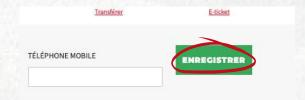

### 3. ASSIGN

For each seat you have booked click on **ASSIGN ('ATTRIBUER')**, to add some information about the recipient of the ticket.