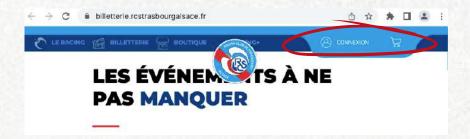

#### 1. SIGN IN

Scan this QR code to log in to your account at https://billetterie.rcstrasbourgalsace.fr/

Fill in your credentials - account name and password: