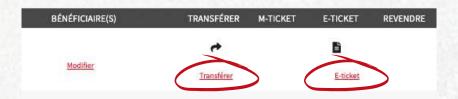

#### 4. E-TICKET

The ticket will then be available to be either downloaded (click on E-TICKET) or directly transferred by email (click on TRANSFER 'TRANSFERER')

The **E-TICKET** must be printed on white **A4 PAPER**. Opt for the **M-TICKET** for a 100% **DIGITAL VERSION**.