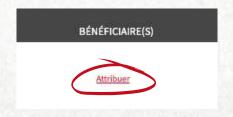

### 3. ASSIGN

For each seat you have booked click on **ASSIGN ('ATTRIBUER')**, to add some information about the recipient of the ticket.