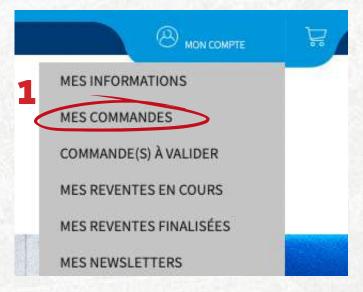

#### 2. MY ORDERS

Go to MY ORDERS ('MES COMMANDES'), select the order you wish to edit: