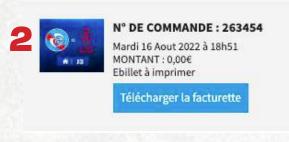

#### 2. MY ORDERS

Go to MY ORDERS ('MES COMMANDES'), select the order you wish to edit: